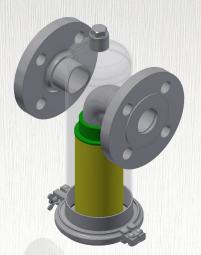

| special size possible |
| Mesh size:    | 0,02 mm 10 mm                                                                                                                                                                                                                                                                                    | more on request       |
| Optional:     | Ball valves for quick ventilation and draining, Differential pressure display, Thermometer, Butt weld ends according to DIN EN ISO 1127, External thread according to DIN EN 10226-1 / DIN EN ISO 228-1, ANSI-flange CL150 according to ASME B16.5, NPT-screwed sockets according to ASME B16.11 |                       |