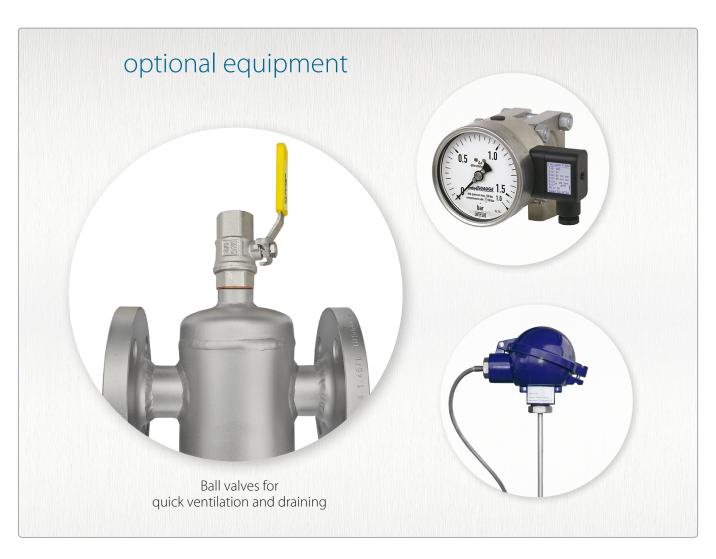

| N. diameter:  | DN15 DN100                                                                                                                                                                                                                                                                                       | more on request       |
|---------------|--------------------------------------------------------------------------------------------------------------------------------------------------------------------------------------------------------------------------------------------------------------------------------------------------|-----------------------|
| N. pressure:  | PN10 (Type PSA); PN16 (Type PSB)                                                                                                                                                                                                                                                                 |                       |
| Body:         | deep-draw Stainless steel X2CrNiMo17-12-2 (1.4404 / AISI: 316L)                                                                                                                                                                                                                                  |                       |
| Basket:       | Stainless steel X5CrNi18-10 (1.4301 / AISI 304)                                                                                                                                                                                                                                                  |                       |
| Fine sieve:   | Stainless steel 1.4401                                                                                                                                                                                                                                                                           |                       |
| Inner parts:  | Stainless steel X5CrNi18-10 (1.4301 / AISI 304)                                                                                                                                                                                                                                                  |                       |
| Gasket:       | EPDM                                                                                                                                                                                                                                                                                             | more on request       |
| Temperature:  | up to 150 °C                                                                                                                                                                                                                                                                                     | temperature dependent |
| Face-to-face: | according to DIN EN 558 R1                                                                                                                                                                                                                                                                       | special size possible |
| Mesh size:    | 0,02 mm 10 mm                                                                                                                                                                                                                                                                                    | more on request       |
| Optional:     | Ball valves for quick ventilation and draining, Differential pressure display, Thermometer, Butt weld ends according to DIN EN ISO 1127, External thread according to DIN EN 10226-1 / DIN EN ISO 228-1, ANSI-flange CL150 according to ASME B16.5, NPT-screwed sockets according to ASME B16.11 |                       |