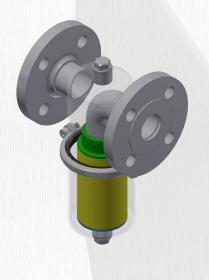

- » quick lock by a clamp connection with wing nut according to DIN 32676
- » up to PN10