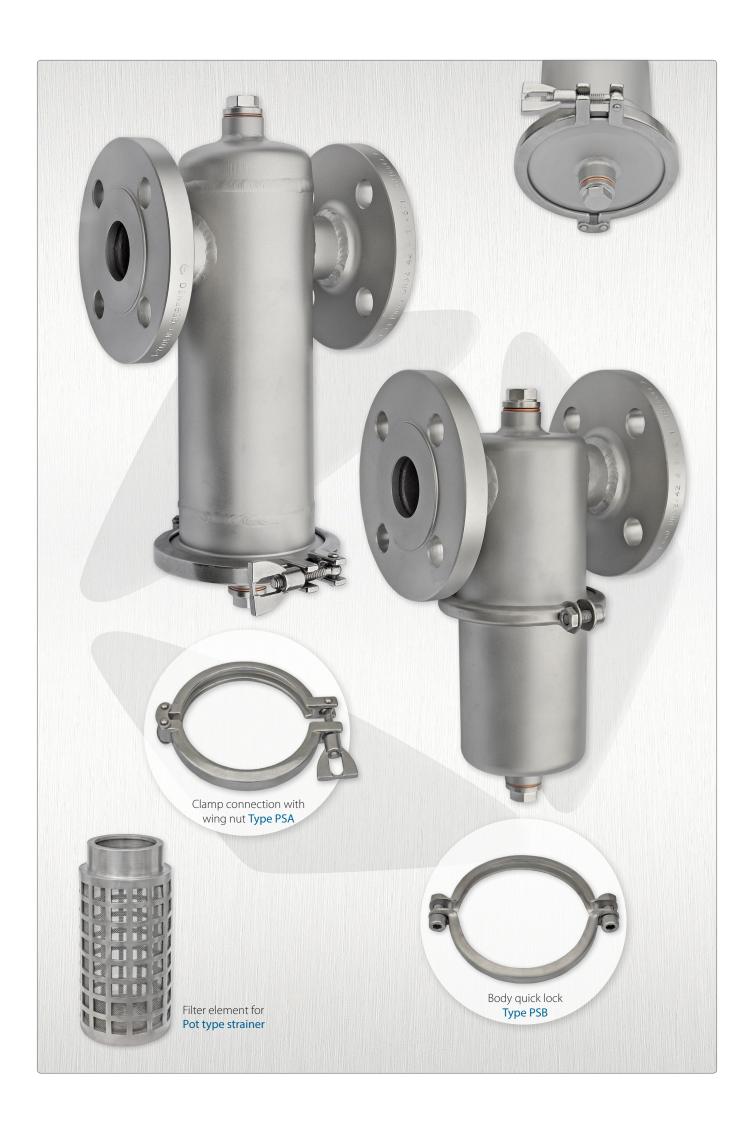

## Pot type strainer PSA / PSB

welded design, strainer element: basket with fine sieve, Standard with flanges according to DIN EN 1092-1 B

- » clean liquid and gaseous media
- » resistant to corrosion by stainless steel components
- » easy cleaning and maintenance
- » compact design and low weight
- » mounting position standing or hanging
- » design according to Pressure Equipment Directive PED 2014/68/EU
- » mesh size for filter elements individually according to customers

- » quick lock by a clamp connection with wing nut according to DIN 32676
- » up to PN10

## Type PSB

- » Body quick lock (profile clamp with 2 screws)
- » up to PN16

## **Applications**

» Protection fittings and industrial systems, filtration processes with aggressive media, for direct integration into pipe systems, time savings for filter cleaning by body quick lock, lowcost alternative even in small nominal sizes